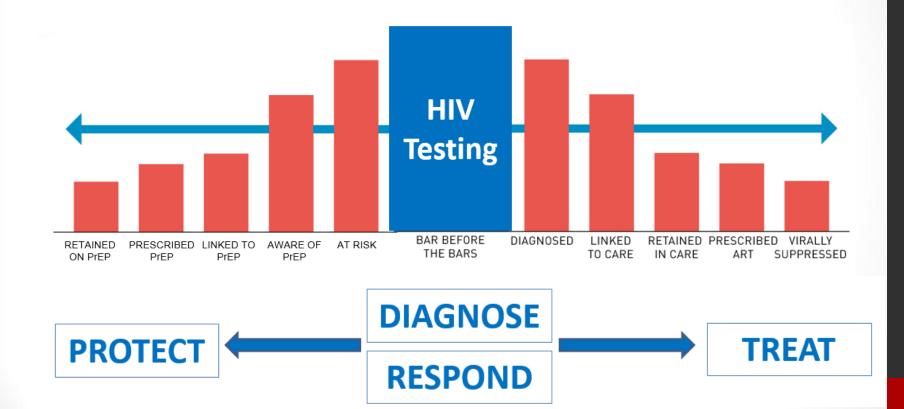

c topics

Call to action...



ENDING AIDS: A DEEP SOUTH SUMMIT

## Alabama U.N.I.T.E.; ASO/CBO

#### AIDS Service Network of Alabama

- AIDS Alabama
- AIDS Alabama South (Mobile)
- Birmingham AIDS Outreach
- Five Horizons (Tuscaloosa)
- Health Services Center (Anniston)
- Medical Advocacy and Outreach (Montgomery)
- Selma AIDS Information & Referral
- Thrive (Huntsville)
- Unity Wellness (Auburn)

- Commitment to talk and collaborate
- Regular meetings
- Attempt to not fall into turf wars





## Alabama U.N.I.T.E.; Ryan White Clinics

"The Alabama Quality **Management Group** aims to continuously improve the quality of **HIV** care consistent with recognized national standards and current HIV research"









## EtHE in Alabama Focus: Status Neutral Continuum of HIV Prevention & Care